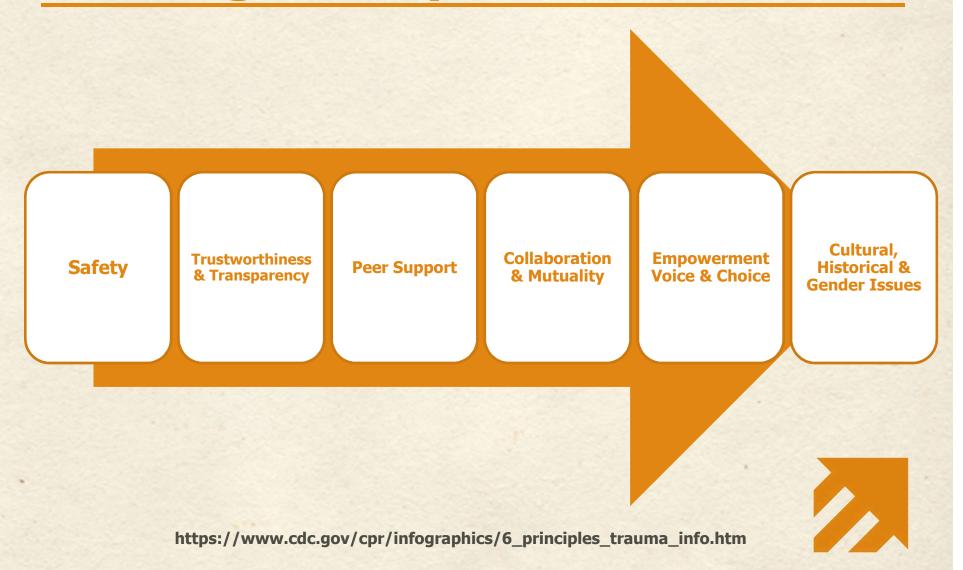

# Trauma-Informed Approach Guiding Principles

#### References

Infographic: 6 Guiding Principles to a Trauma-Informed Approach. *Centers for Disease Control and Prevention.* Accessed November 29, 2021

https://www.cdc.gov/cpr/infographics/6 principles trauma info.htm