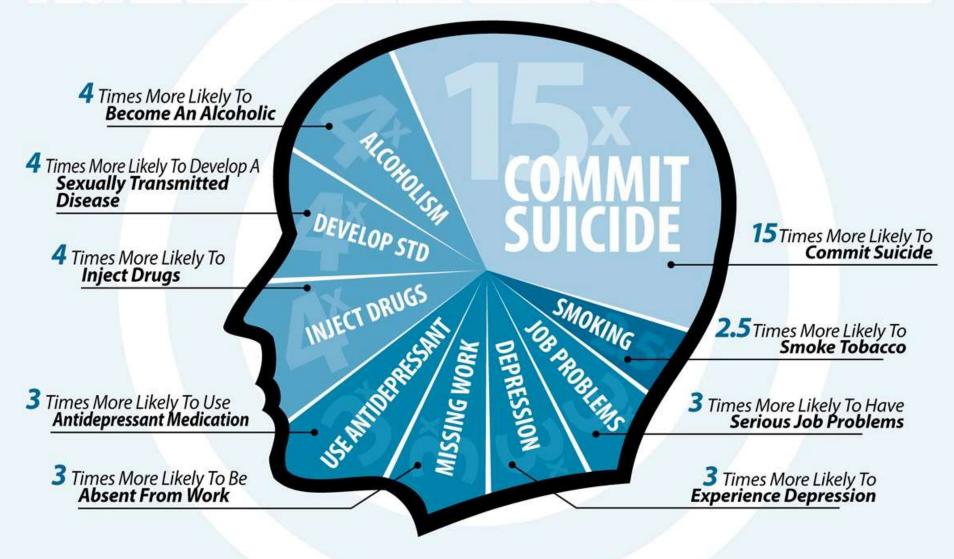

#### PEOPLE WHO HAVE EXPERIENCED TRAUMA ARE:

National Survey on Drug Use and Health: Summary of National Findings SAMHSA (2012)